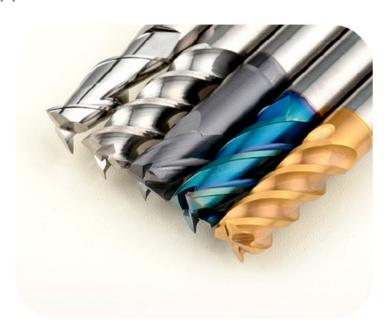

# Powder Ceramic Coating/ PVD Replacement

Our powder ceramic coating is more energy efficient and has a faster process time than traditional PVD coatings. If required, we offer medical products with antibacterial silver ion surfaces. In addition, it offers excellent durability as well as excellent corrosion protection and chemical resistance.